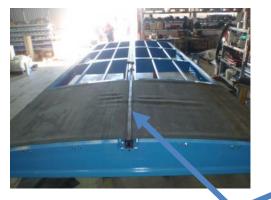

## ENCAPLOCK

ENCAPLOCK IS OUR PATENTED MODULAR DUST SEALING SYSTEM WHICH ENSURE THE DUST STAYS WHERE IT IS SUPPOSED TO BE AND NOT FLOATING IN THE ATMOSPHERE

FLEXIBLE LOCKING STRIP

ENCAPLOCK ELIMINATES WELDING TO SIDE PLATES AS TRACK INCORPORATES FIXING STUDS