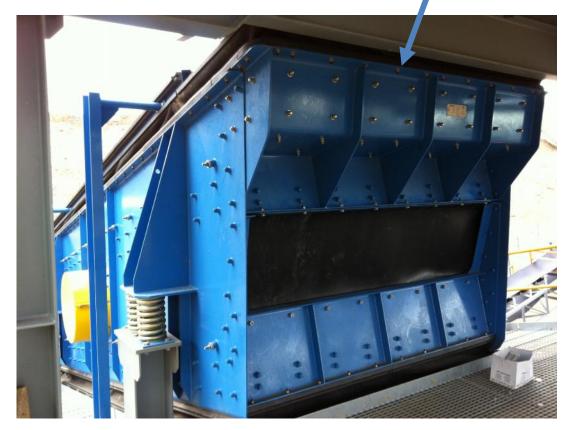

## ENCAPLOCK

ENCAPLOCK IS OUR PATENTED MODULAR DUST SEALING SYSTEM WHICH ENSURE THE DUST STAYS WHERE IT IS SUPPOSED TO BE AND NOT FLOATING IN THE ATMOSPHERE

FLEXIBLE LOCKING STRIP

ENCAPLOCK ELIMINATES WELDING TO SIDE PLATES AS TRACK INCORPORATES FIXING STUDS

SIMPLE TO INSTALL AND REMOVE

EASILY RETRO FITTED TO EXISTING INSTALLATIONS

Phone: +61-8-9472 0800 Fax: +61-8-9472 0811 email: melk@oreflow.com.au chrisc@oreflow.com.au

Oreflow Australia Pty Ltd ABN 51 196 459 349 Head Office & Factory:-99 Kew Street, Welshpool, WA, 6106