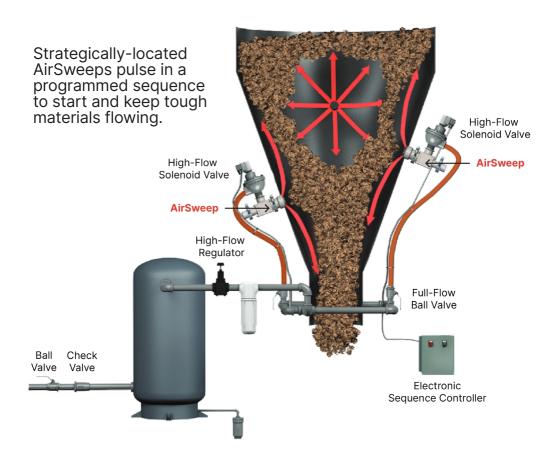

# Typical AirSweep® System

### THE PROOF IS IN THE FLOW!

www.oreflow.com.au

Prevent and eliminate hang-ups and blockages in your silos, bins, hoppers, and chutes with coordinated, 360-degree bursts of compressed air/gas. Each pulse activates up to a 2.4m diameter of material without vibration or stress to the vessel.

Activate bulk material with a first-in, first-out controlled flow with sequenced pulsing of strategically-positioned AirSweeps.

Installed and maintained from outside the bin, each AirSweep can easily be retrofitted for any application - even in temperatures up to 482° C.

Virtually maintenance-free performance. The patented valve design utilizes only one moving part, ensuring an immediate reseal after each pulse, to prevent material feedback.

Models and mounting available in many sizes and materials of construction to fit any application