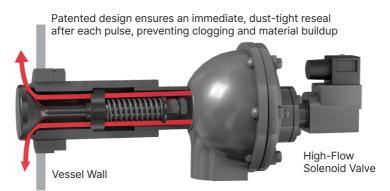

Virtually maintenance-free performance. The patented valve design utilizes only one moving part, ensuring an immediate reseal after each pulse, to prevent material feedback.

Models and mounting available in many sizes and materials of construction to fit any application