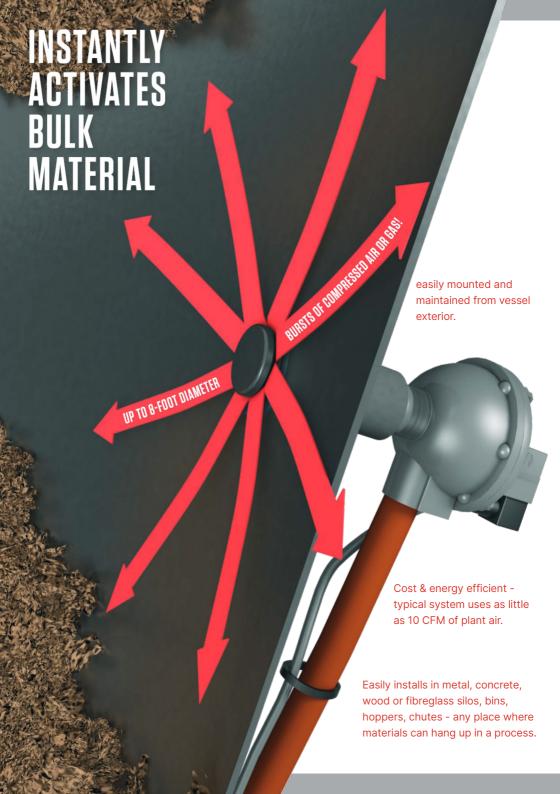

### THE PROOF IS IN THE FLOW!

www.oreflow.com.au

Prevent and eliminate hang-ups and blockages in your silos, bins, hoppers, and chutes with coordinated, 360-degree bursts of compressed air/gas. Each pulse activates up to a 2.4m diameter of material without vibration or stress to the vessel.

Activate bulk material with a first-in, first-out controlled flow with sequenced pulsing of strategically-positioned AirSweeps.

Installed and maintained from outside the bin, each AirSweep can easily be retrofitted for any application - even in temperatures up to 482° C.

Virtually maintenance-free performance. The patented valve design utilizes only one moving part, ensuring an immediate reseal after each pulse, to prevent material feedback.

Models and mounting available in many sizes and materials of construction to fit any application