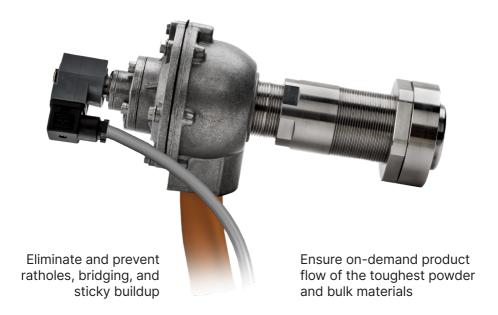

### THE PROOF IS IN THE FLOW!

www.oreflow.com.au

Prevent and eliminate hang-ups and blockages in your silos, bins, hoppers, and chutes with coordinated, 360-degree bursts of compressed air/gas. Each pulse activates up to a 2.4m diameter of material without vibration or stress to the vessel.

Activate bulk material with a first-in, first-out controlled flow with sequenced pulsing of strategically-positioned AirSweeps.

Installed and maintained from outside the bin, each AirSweep can easily be retrofitted for any application - even in temperatures up to 482° C.

Virtually maintenance-free performance. The patented valve design utilizes only one moving part, ensuring an immediate reseal after each pulse, to prevent material feedback.

Models and mounting available in many sizes and materials of construction to fit any application