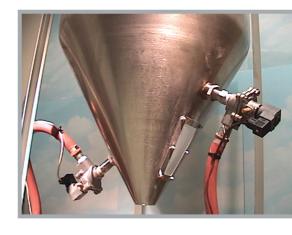

# THE PROVEN SOLUTION FOR TOUGH MATERIAL FLOW PROBLEMS



### THE PROOF IS IN THE FLOW!

www.oreflow.com.au



Prevent and eliminate hang-ups and blockages in your silos, bins, hoppers, and chutes with coordinated, 360-degree bursts of compressed air/gas. Each pulse activates up to a 2.4m diameter of material without vibration or stress to the vessel.

Activate bulk material with a first-in, first-out controlled flow with sequenced pulsing of strategically-positioned AirSweeps.

Installed and maintained from outside the bin, each AirSweep can easily be retrofitted for any application - even in temperatures up to 482° C.



Virtually maintenance-free performance. The patented valve design utilizes only one moving part, ensuring an immediate reseal after each pulse, to prevent material feedback.



Models and mounting available in many sizes and materials of construction to fit any application

#### Models:

VA-06 (3/4") - For small vessels and chutes

VA-12 (1-1/2") - For medium-sized vessels and chutes

VA-51 (2") - For large vessels and chutes

Straight Shooter - For applications requiring a focused column of air Tri-Clamp - For applications requiring easy installation and removal USDA-Accepted - For sanitary processing applications

# Typical AirSweep® System



#### **Standard Materials of Construction Include:**

- Carbon Steel
- 304 Stainless Steel
- 316 Stainless Steel
- · Other materials available u