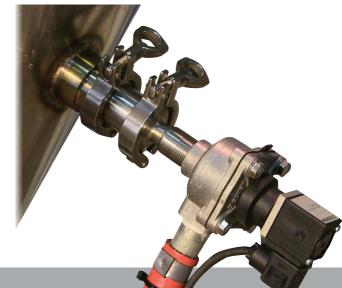

Virtually maintenance-free performance. The patented valve design utilizes only one moving part, ensuring an immediate reseal after each pulse, to prevent material feedback.

Models and mounting available in many sizes and materials of construction to fit any application

#### Models:

VA-06 (3/4") - For small vessels and chutes

VA-12 (1-1/2") - For medium-sized vessels and chutes

VA-51 (2") - For large vessels and chutes

Straight Shooter - For applications requiring a focused column of air Tri-Clamp - For applications requiring easy installation and removal USDA-Accepted - For sanitary processing applications